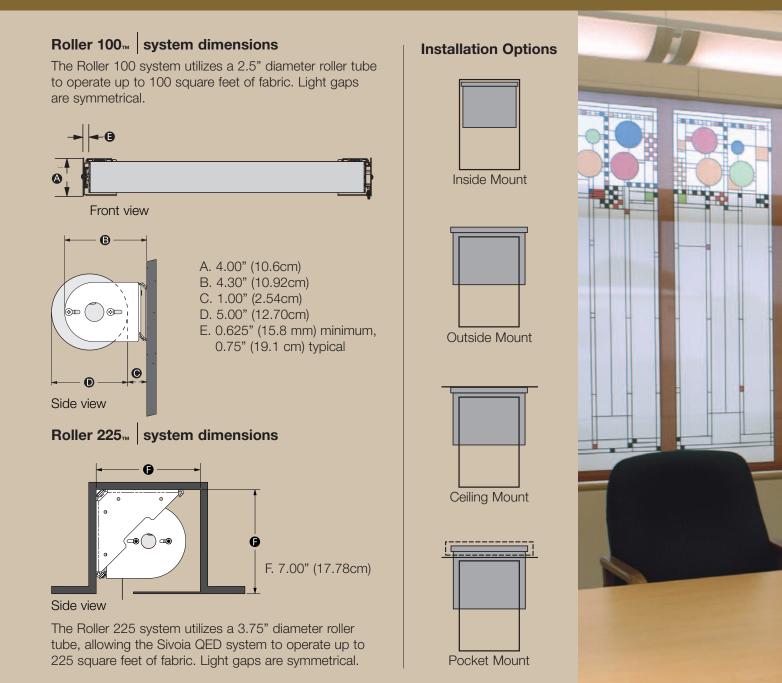

#### **Speed Control**

All shades in a Sivoia QED system will track together and stop at programmable preset positions to within 1/8 inch. By utilizing a unique **intelligent hembar alignment**<sub>m</sub> enhancement, Roller 100 and Roller 225 shade systems will move and track together, even though they use different size roller tubes.