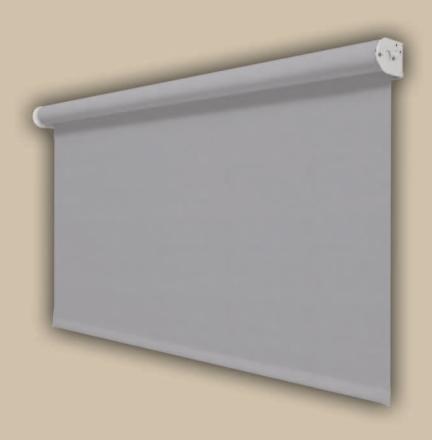

#### **Speed Control**

All shades in a Sivoia QED system will track together and stop at programmable preset positions to within 1/8 inch. By utilizing a unique **intelligent hembar alignment**<sub>m</sub> enhancement, Roller 100 and Roller 225 shade systems will move and track together, even though they use different size roller tubes.