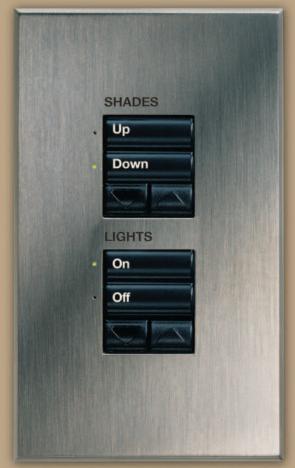

### Engineered by Lutron for elegant, precise performance

- low-voltage electronic drive unit concealed
  within roller tube
- built-in intelligence allows for flexible control of groups of shades without dedicated line-voltage wiring or external group controllers
- elegant keypads with electronic preset capabilities to program shade positions

#### **Elegant Control Options**

Lutron controls are designed to match the high-end look and feel of today's premiere working and living spaces and are available in a wide variety of colors and finishes, including metals.